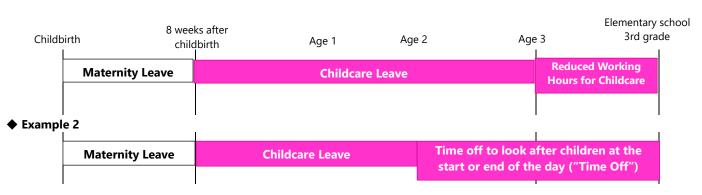

### 1. I want to increase my working hours gradually to ensure a smooth return to work.

Example 1