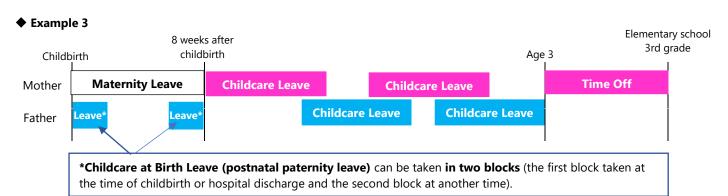

## 2. I want to look after my child together with my spouse.

Childcare

at Birth

Leave

#### ♦ Example 4

Father

**Childcare Leave** 

**Childcare Leave** 