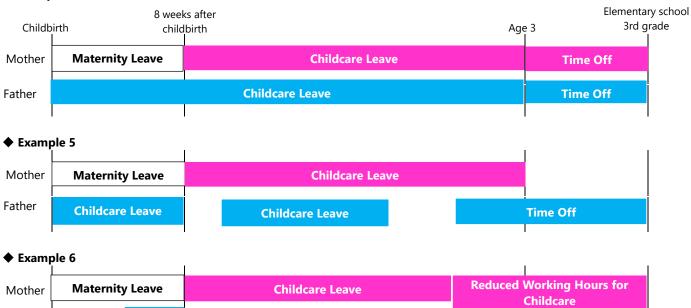

## 2. I want to look after my child together with my spouse.

Childcare

at Birth

Leave

#### ♦ Example 4

Father

**Childcare Leave** 

**Childcare Leave** 